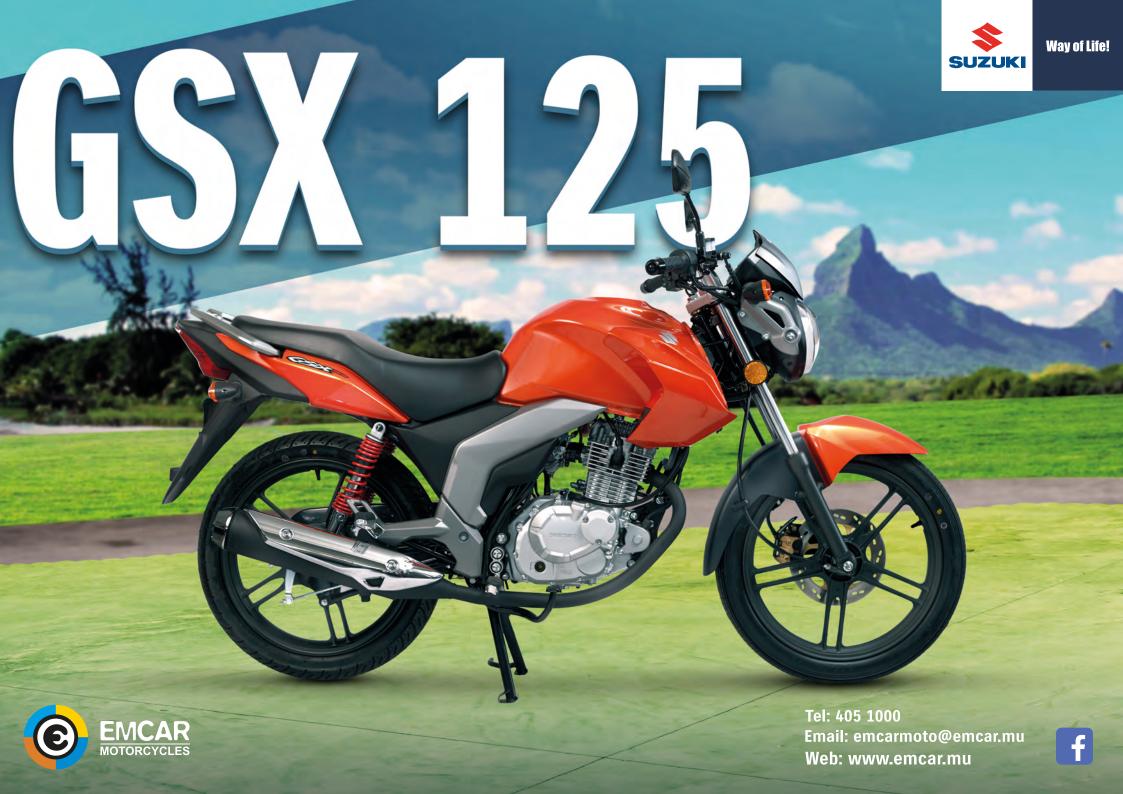

# **ESY 125**

# **DIMENSIONS AND NET WEIGHT**

Overall length 1990 mm
Overall width 755 mm
Overall height 1075 mm
Wheelbase 1270 mm
Curb mass 126 kg
Maximum load 150 kg

# **ENGINE**

Type Single cylinder, 4-stroke, air-cooled Bore 57.0 mm Stroke 48.8 mm Displacement 125 cc Maximum power 7.8 kw/9000 rpm Maximum torque 9.2 N-m/7000 rpm

### TRANSMISSION SYSTEM

Clutch **Wet multi-plate type**Transmission **5-speed, constant mesh** 

### **FRAME BODY**

Front & Rear suspension Spring - hydraulic damping type
Front brake Hydraulic disc brake
Rear brake Drum brake
Front tire specification 2.75-18 (TL)
Rear tire specification 90/90-18 (TL)
Fuel tank 14.2 L