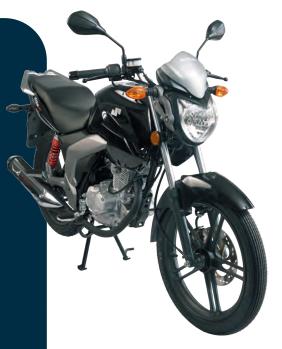

# **ESY 125**

# **DIMENSIONS AND NET WEIGHT**

Overall length 1990 mm
Overall width 755 mm
Overall height 1075 mm
Wheelbase 1270 mm
Curb mass 126 kg
Maximum load 150 kg

# **ENGINE**

Type Single cylinder, 4-stroke, air-cooled Bore 57.0 mm Stroke 48.8 mm Displacement 125 cc Maximum power 7.8 kw/9000 rpm Maximum torque 9.2 N-m/7000 rpm

### TRANSMISSION SYSTEM

Clutch **Wet multi-plate type**Transmission **5-speed, constant mesh** 

### **FRAME BODY**

Front & Rear suspension Spring - hydraulic damping type
Front brake Hydraulic disc brake
Rear brake Drum brake
Front tire specification 2.75-18 (TL)
Rear tire specification 90/90-18 (TL)
Fuel tank 14.2 L